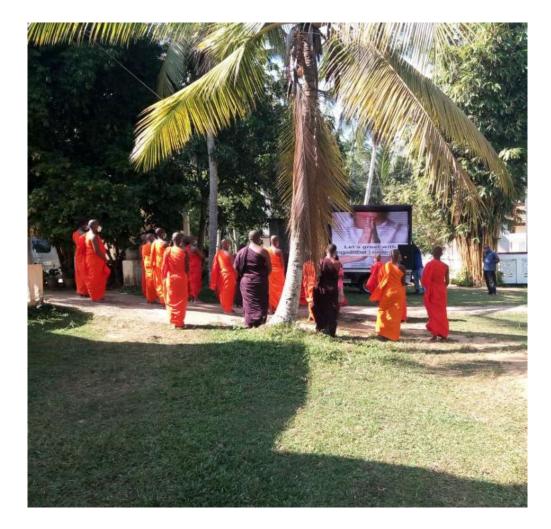

Religion, Religious Leaders & Religious Institutions

- Innovative public health messaging using religious teachings and scripts
- Training and mobilizing religious leaders
- Mobilizing religious institutions

Training and mobilizing religious leaders and institutions

Making Buddhist temples, Hindu Kovils (Shrines), Churches and Mosques Covid prepared.

Building Community Resilience through "COVID-19 Ready Village"