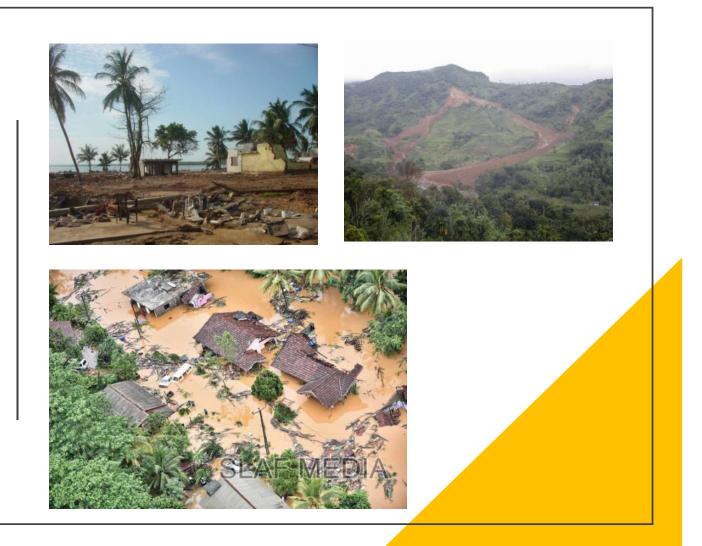

# Natural Disasters

Easter Sunday terrorist attack 2019

- Easter Sunday terrorist attack in 2019 aimed at Christian places of worship.
- 269 persons killed and hundreds injured.
- Attack orchestrated allegedly by an Islamic extremist group.
- Backlash on the Muslim community including health care workers.