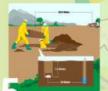

IN TART REALIZING AN okasi pemakaman diupayakan berlarak minimal 500 meter dari pemukiman dan 30 meter dari sumber air tanah yang digunakan untuk minum, sehingga sumber air tidak akan terkontaminas virus. Jenazah dikubur sectation minimal 1.5 meter dan permukaan kupur ditutup dengan tanah setinggi 1 meter