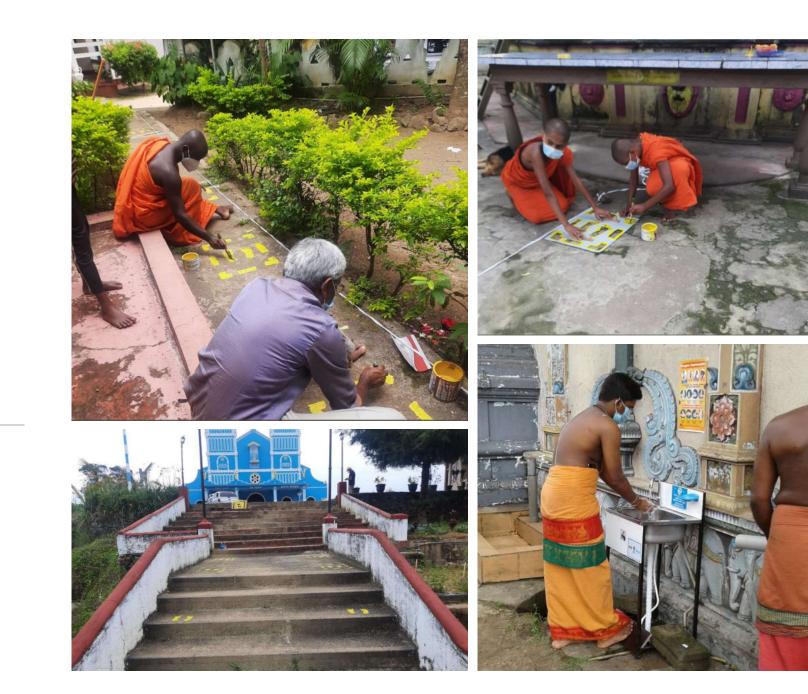

Training and mobilizing religious leaders and institutions

Making Buddhist temples, Hindu Kovils (Shrines), Churches and Mosques Covid prepared.

Building Community Resilience through "COVID-19 Ready Village"

කෝවිඞ් නිවාරණය සඳහා පුජාව සුදානම් කිරිමේ මාර්ගෝපදේශන සංගුනය கொவீற் நோயை ஒழிப்போம் - கிராமத்தை பாதுகாப்போம்.

#### சர்வோதய சுவோதய சேவை

கொவற் தடுப்புக்காக <mark>மக்களை தயார்படுத்தும்</mark> வழிகாட்டல் கையேடு