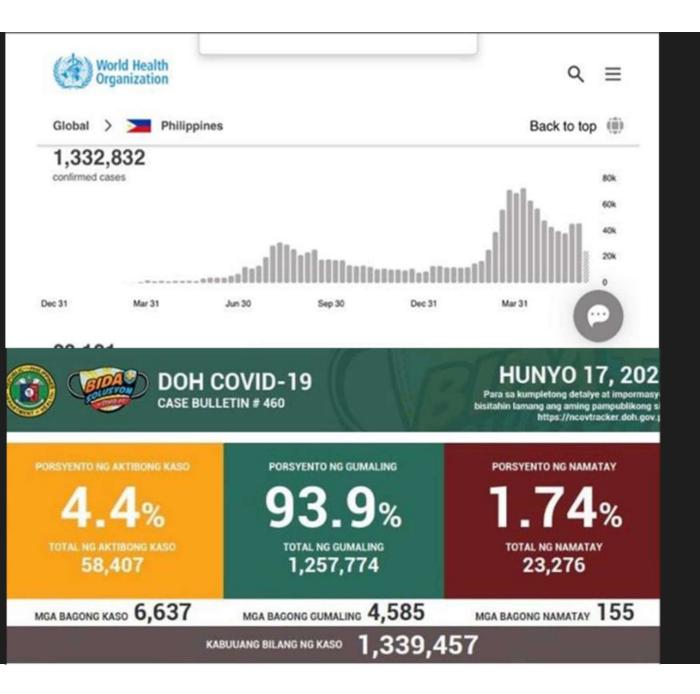

|                         |  |  |  |  |
|               | 0       |             |                        |                         |  |  |  |  |
|               | May     | June J      | uly August Sep         | tember October November |  |  |  |  |
|               |         | E Sur       | eral no 💻 Rejection no | = %                     |  |  |  |  |
|               |         | - Pun       | eranno – nejeciedniho  | - 74                    |  |  |  |  |
|               |         |             |                        |                         |  |  |  |  |



Mucovid-19 CC @mucovid19 @r

@mucovid19

ovid19 MuCovid19

covid19.muhammadiyah.id

## COVID-19 Response: The Support of Church to the Health-Workers Catholic Bishops' Conference of the Philippines MASSA/Caritas Philippines



- 120,000 Health Workers
  - nurses
  - doctors
  - nursing assistants
  - MedTech
  - midwives
  - others
  - 76 Fatalities



Republic of the Philippines Department of Health

> March 29, 2020 7.00 PM

We denomice the acts of physical assault, harassment and discrimination committed against our fellow health care workers.

We are receiving reports of our healthcare workers around the country being attacked physically, including being theown bleach and splashed with chlorine. Additionally, there are reports of healthcare workers being refused access to basic services such as public transport and laundry, blocked and fined at checkpoints, and evicted from their homes.

These acts cannot be tolerated. We are mobilizing our own personnel in efforts to ascertain more details and hold perpet