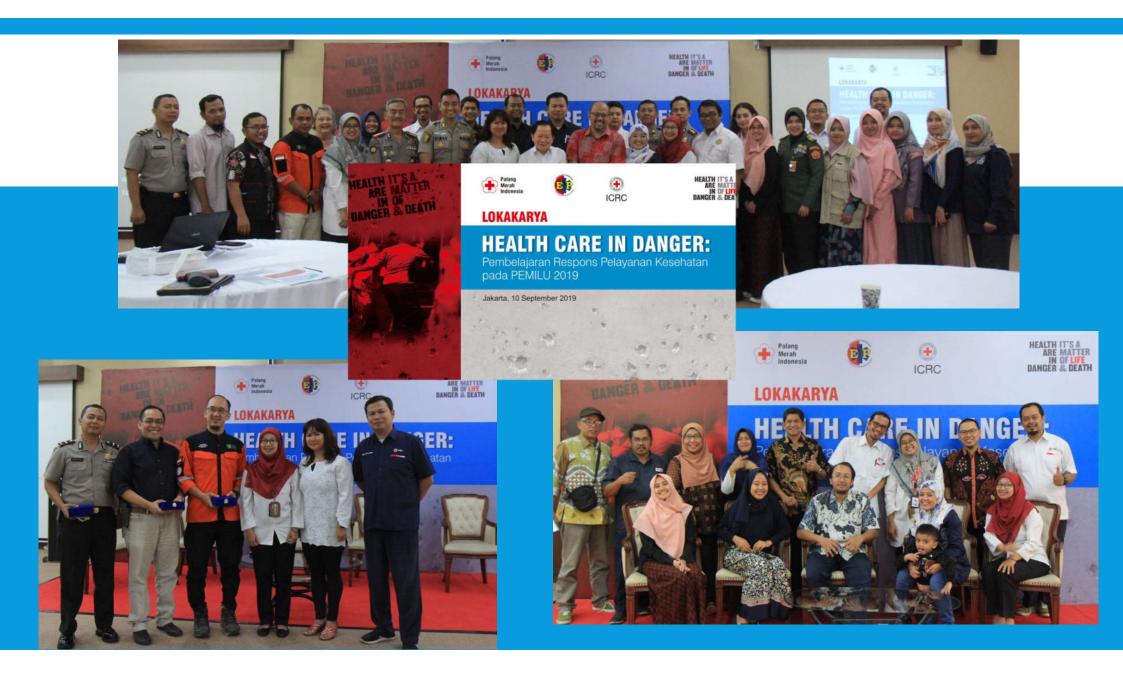

### ACTIVITIES/PROGRAMS TO RESOLVE PROBLEMS

- Establish informal communication forum among health care organizations
- Workshop (SOP, agreement, etc)
- Training
- Webinar
- Legal aid