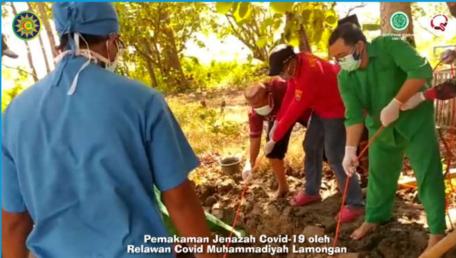

### ADAPT AND MODIFY PROCEDURE

- Add procedures of bathing after dead bodies being decontaminated
- Dead bodies were wrapped 5-6 times with plastic before being wrap with white cloth and put in the coffin
- One of family are allowed to see bathing process of dead bodies with specific term: <60 y.o, no comorbid, wearing cover all, etc</li>
- family can do "shalat jenazah" with physical distancing min 2 mtr
- Family can attend the funeral process at burial site with specific term: <60 y.o, no comorbid, keep physical distances
- Graveyards officers wearing only hand gloves and surgical mask