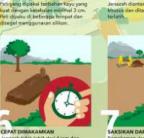

#tanyapn

O.

Hotline: 021-7992322

AVEIRAN DARI LATIN enazah tidak lebik dari 4 iam dar emakaman dapat disalsikan ole gera dimakamkan untuk met prahat dengan m

dan dari jarak jauh, serte aman untuk dikuniungi (ziarah) dikemudian hari

DESINFERSI

dibersibkan dimendikar tanna dibuka

alannya, ditutupi senua lubang pada tubuh, seperti lubang hidung

elinga, mulut, luka terbaka dan la lan dikafani jika seorang musli

MOBIL JENAZAH KHUSUS

Tidak perlu khawatir kita akan tertular dari Jenazah Covid-19, karena sudah ditangani dengan baik dan aman. Hormati orang yang meninggal sebagai manusia bermartabat.