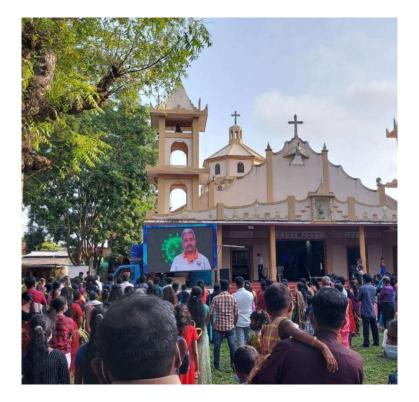

Religion, Religious Leaders & Religious Institutions

- Innovative public health messaging using religious teachings and scripts
- Training and mobilizing religious leaders
- Mobilizing religious institutions

Training and mobilizing religious leaders and institutions

Making Buddhist temples, Hindu Kovils (Shrines), Churches and Mosques Covid prepared.

Building Community Resilience through "COVID-19 Ready Village"