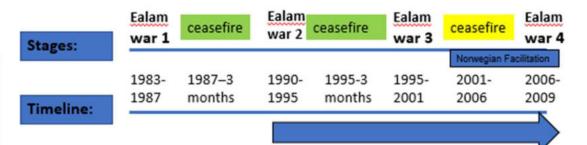

- Ethnic violence
  - Internal armed conflict
    From 1983 2009
  - Easter Sunday terrorist attack in 2019
- Natural disasters
- COVID-19

Internal Armed Conflict (1983-2009)

- The Impact of the war
  - 60,000 100,000 killed
  - 23,327 service personnel killed, 60,000 wounded
  - 27,000 LTTE cadres killed
  - 11,644 LTTE cadres surrendered/taken into custody
  - Impact on economy, property, livelihoods
  - Health impact
- War coming to an end through military means