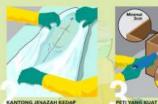

#### **Dengan Jenazah Covid-19!**

Jenazah akibat Covid-19 yang akan dimakamkan telah ditangani khusus oleh petugas Rumah Sakit sehingga aman dar tidak menularkan virus.

KANTONG JENAZAH KEDAP ukkan ke dalam kantone nanyak dua lapi diikat rapat dan tidak tembus air. Setias kantow length telsh dibe

IN TART REALIZING AN okasi pemakaman diupayakan berlarak minimal 500 meter dari pemukiman dan 30 meter dari sumber air tanah yang digunakan untuk minum, sehingga sumber air tidak akan terkontaminas virus. Jenazah dikubur sectation minimal 1.5 meter dan permukaan kupur ditutup dengan tanah setinggi 1 meter