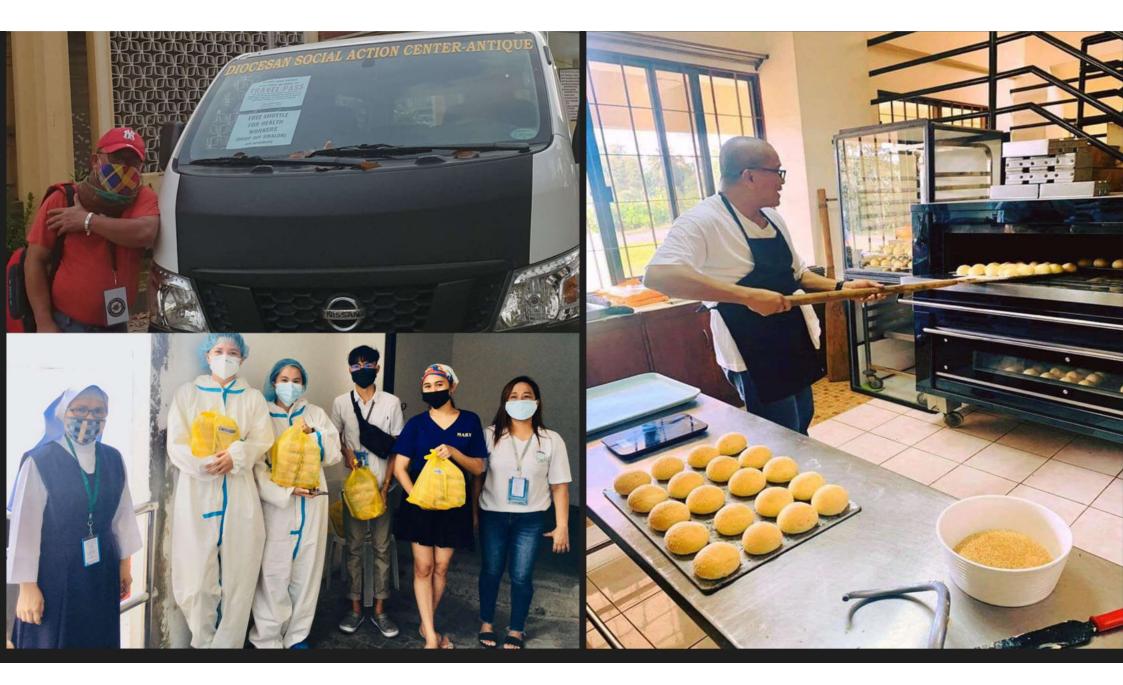

#### Let's extend our compassion

to thousands of children, youth, women and elders living in homes/ institutional care around the country.

#### The "Civil Society Collective for COVID-19 Response" with the

facilitation of Sarvodaya, is providing support to fulfill gaps in food, hygiene and medical needs of over 800 government and private Children's Homes, Elders' Homes, Probation Homes, Rehabilitation Homes, Centers for People with Living with Disability and Women's Shelters. Most of these homes have relied on "Dana" (meritorious giving by public) and due to prevailing curfew situation most homes are faced with serious hardships.

Through a decentralized mechanism at district level, we are providing dry rations, hygiene items and medical needs in each home/center. We are providing standard food + hygiene packs (for 20 persons) adequate for 2 weeks based on the recommended caloric requirement for each category of residents of each home.

#### Cost of Value packs Adults/Elders - Rs.22,500/

Children - Rs.15,000/-

In addition, any special food item or medicines required by individual residents will also be provided.

Please note that due to logistical limitations, we will not be accepting donations of goods but seek financial support. Contributions can be made to the following account:

Sarvodava

Wellbeing of Care workers in Care Institutions (Children's homes, elders homes, centers for differently abled and individuals with special needs, Women's Safe Centers, Probation Homes and Detention Centers).