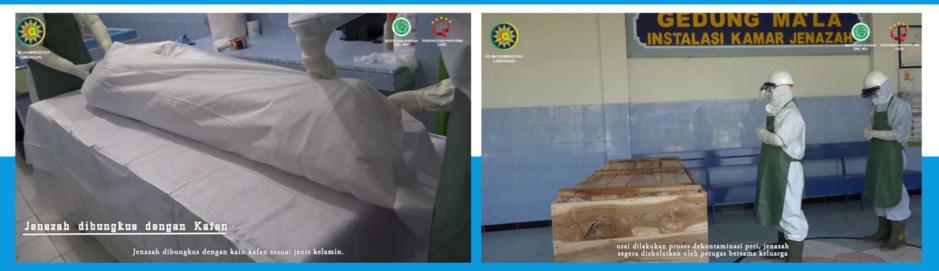

#### **Dengan Jenazah Covid-19!**

Jenazah akibat Covid-19 yang akan dimakamkan telah ditangani khusus oleh petugas Rumah Sakit sehingga aman dar tidak menularkan virus.

KANTONG JENAZAH KEDAP ukkan ke dalam kantone nanyak dua lapi diikat rapat dan tidak tembus air. Setias kantow length telsh dibe

DESINFERSI

dibersibkan dimendikar tanna dibuka

alannya, ditutupi senua lubang pada tubuh, seperti lubang hidung

elinga, mulut, luka terbaka dan la lan dikafani jika seorang musli

MOBIL JENAZAH KHUSUS

Tidak perlu khawatir kita akan tertular dari Jenazah Covid-19, karena sudah ditangani dengan baik dan aman. Hormati orang yang meninggal sebagai manusia bermartabat.